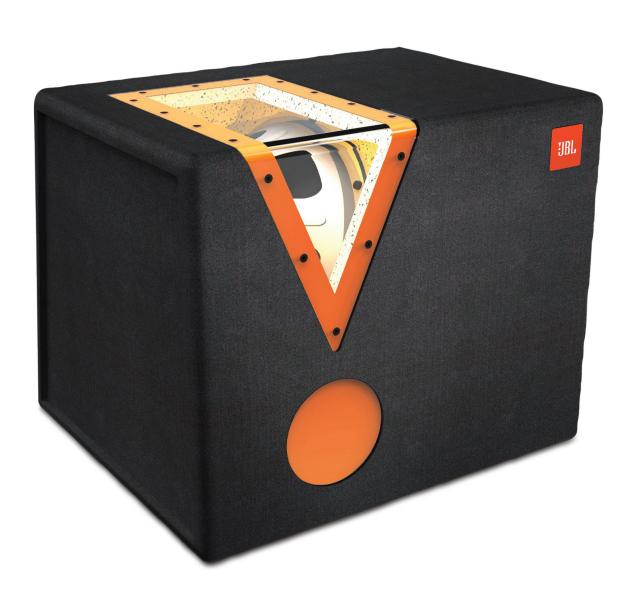

#### A subwoofer designed to be seen and heard.

Some car audio fans love the clarity of sealed subwoofer enclosures. Others crave the added power of vented enclosures. The CSX-1400BP bandpass subwoofer offers both. It delivers accurate bass response and thundering power—as well as a bold look. The stylish box features a look-in acrylic window shaped like the JBL exclamation point, making the CSX-1400BP as appealing to the eyes as it is to the ears. And the sturdy enclosure shields the 12-inch polypropylene woofer from items that might shift in your trunk. The great value CSX-1400BP proves you don't have to spend a fortune to enjoy legendary JBL bass.

#### Acrylic window

Some subwoofers are meant to be seen as well as heard. The CSX-1400BP features an acrylic window shaped like the JBL exclamation point and orange illumination, so you can look into the enclosure and see what legendary bass looks like.